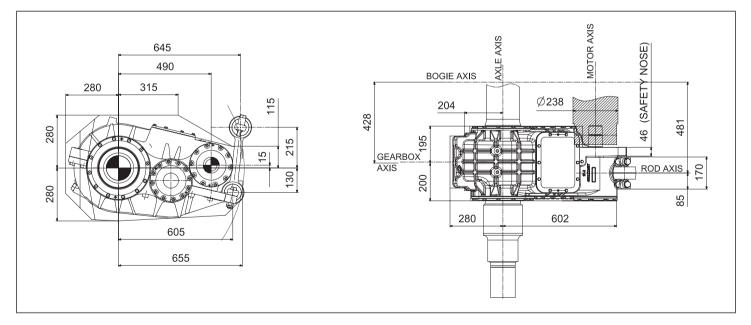

### (CK BIRLA GROUP

# **AVTEC**®

## AMR **4000 Series** Metro Rail Gearboxes

Two stage helical bi-directional gearbox designed and developed in India for metro rail and optimally adapted to suit EMU and MEMU applications. Unique splash lubrication system ensures optimum lubrication to bearings along with fit-and-forget mechanical seals.

#### SPECIFICATIONS

| Key Specification       |          |
|-------------------------|----------|
| Max commercial speed    | 100 kmph |
| Maximum power           | 349 kW   |
| Max gearbox speed       | 4000 rpm |
| Max torque              | 1850 Nm  |
| Max axle load           | 16000 Kg |
| Overall reduction ratio | 6.2      |
| Max Gearbox weight      | 410 kg   |

#### DIMENSIONS



#### AVTEC<sup>®</sup> | Powertrain & Precision Engineered Products

AVTEC Limited (CK Birla Group) Poonapalli Village, Mathagondapalli Post, Hosur-635 114. Tamil Nadu, India. Tel: +91 (4344) 405208/289/352/354 (Marketing), 405270/268 (Parts and Sales Admin), 405242 (Service) I Email: marketing.ppd@avtec.in I Website: www.avtec.in

Information and specifications are subject to change without prior notice or obligation. For more information visit our website.

#### AMR 4000 Series Metro Rail Gearboxes